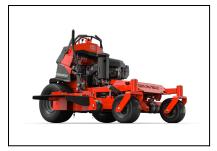

# **Gravely Pro-Stance 60 Kawasaki EFI Stand On Mower**

Take on hills with confidence on the redesigned PRO-STANCE  $\circledast$ . With redistributed weight and a lowered center of gravity, the PRO-STANCE offers versatility with a range of deck sizes. The redesigned PRO-STANCE will ensure you maximize your investment.