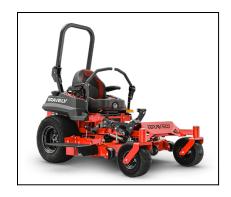

# Gravely Pro-Turn® 148 Kawasaki® Zero-Turn Mower

Put your best foot forward with the power and performance of the PRO-TURN 100.

Every inch is of value on the PRO-TURN 100. Packed with Gravely brand's time-tested features, this hard-working mower stands up to your toughest jobs.