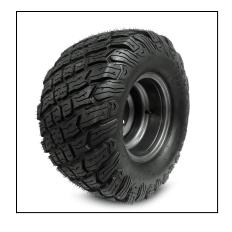

## **Gravely Aggressive Tread Pattern Rear Tire Kit 791089**

The aggressive tread rear tire is an ideal option for zero turn mowers and turf applications. In addition, this tire has a wider footprint which ensures high floatation for minimal compaction and a smoother ride. This tire pattern also reduces slippage, even on hill sides, to help eliminate scuffing of the turf.

- Fits Gravely ZT HD, PT Z, PT ZX, Ariens Apex, and Zenith models
- · Kit includes two rear aggressive tires

22X11.00-10 - Fits 48", 52", 60" ZT HD models