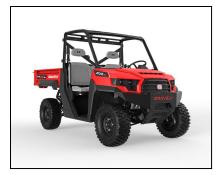

## ATLAS JSV® 3400SD 4x4

BLAZE YOUR OWN TRAIL.

There's no shortage of power and torque in the Atlas JSV 3400 and 3400SD. You can haul, work, tow, dump - and a ton of other jobs you haven't even discovered yet. It features heavy-duty suspension and seats three comfortably.

A two-cylinder, 1000cc, OHC engine, stronger clutch, and smoother drivetrain tackle demanding job site conditions

The Atlas JSV's fabricated all-steel cargo bed won't buckle or bend. Dump cargo with the touch of a button and haul a fully loaded pallet, thanks to a generous 18 cubic feet of cargo space.

\*Steel cargo bed available on 3400SD model only.

A one-piece chassis and independent rear suspension offers rigidity in the toughest work environments.