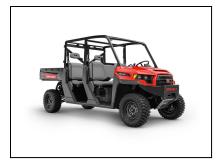

## Gravely Atlas JSV 6400 4x4

Read More

**SKU:**996207

Price:\$14995

Categories: Closeout, Gravely

## ATLAS JSV® 6400 4x4

CREW WORTHY. FIELD READY.

Packed with power and torque, the Atlas JSV  $\ensuremath{\$}$  features heavy-duty suspension. Haul, tow, work, dump - this ultimate job site vehicle seats six comfortably.

A two-cylinder, 1000cc, OHC engine, stronger clutch, and smoother drivetrain tackle demanding job site conditions

Save your strength for the rest of the job site. Transport the weight of your workload smoothly and effortlessly with electronic power steering, standard.

A one-piece chassis and independent rear suspension offers rigidity in the toughest work environments.