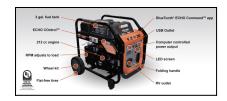

## **EGI-4000 FEATURES**

- Applications for camping, tailgating, home essentials, recreational & field charging including ECHO 58V batteries
- $\bullet$  BlueTooth® ECHO Command  $^{\text{\tiny TM}}$  app integrated to monitor load, fuel level & run time
- Computer controlled power output perfect for charging electronics
- ECHO COntrol<sup>™</sup> senses and manages CO output
- Flat-free tires are ready to roll when needed
- Folding handle for compact storage
- RPM adjusts to load, saves on fuel
- Wheel kit included