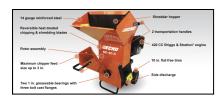

## **SC-4213 FEATURES**

- Briggs and Stratton 420 cc engine
- Maximum chipper feed size of up to 3"
- 14-gauge steel construction built to last with welded construction, instead of bolts holding it together like the competition
- $\bullet\,$  Shredder hopper is 9.6" x 22" has a maximum shredder capacity of up to  $\ensuremath{^{3}\!\!4}"$
- Heavy-duty 7-gauge steel screens are available in four different sizes to fit a wide range of applications
- 10" Flat-free, foam-filled maintenance free tires