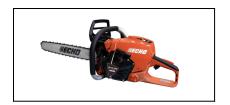

## Echo Chainsaw CS-7310PW-24

Read More

**SKU:**CS-7310PW-24

Price:\$1239.99

Categories: Echo Power Equipment

## CS-7310PW 24 FEATURES

- High-power 73.5 cc 2-stroke commercial-grade engine
- Full-wrap handle for additional gripping options
- 24" Bar Length
- 4-stage air cleaner system results in longer air filter life
- Decompression valve for easy starting
- Automatic, adjustable clutch-driven bar oiler operates only when the chain is moving to reduce oil consumption
- 19mm captive bar nuts no chance of losing hardware
- 3-point spring vibration reduction system for operator comfort
- Aluminum handle with rubber grip for strength and comfort