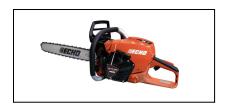

## Echo Chainsaw CS-7310PW-20

Read More

SKU:CS-7310PW-20

Price:\$1099.99

Categories: Echo Power Equipment

## **CS-7310PW 20 FEATURES**

- High-power 73.5 cc 2-stroke commercial-grade engine
- Full-wrap handle for additional gripping options
- 20" Bar Length
- 4-stage air cleaner system results in longer air filter life
- Decompression valve for easy starting
- Automatic, adjustable clutch-driven bar oiler operates only when the chain is moving to reduce oil consumption
- 19mm captive bar nuts no chance of losing hardware
- 3-point spring vibration reduction system for operator comfort
- Aluminum handle with rubber grip for strength and comfort