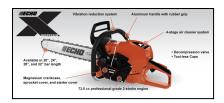

## **CS-7310P32 FEATURES**

- High-power 73.5 cc 2-stroke commercial-grade engine
- 4-stage air cleaner system results in longer air filter life
- 32" Bar Length
- Decompression valve for easy starting
- Automatic, adjustable clutch-driven bar oiler operates only when the chain is moving to reduce oil consumption
- 19mm captive bar nuts no chance of losing hardware
- 3-point spring vibration reduction system for operator comfort
- Aluminum handle with rubber grip for strength and comfort
- Winter operation plug has 2 positions 1 for winter and 1 for normal conditions to improve engine operation