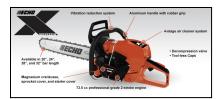

## **CS-7310P 28 FEATURES**

- High-power 73.5 cc 2-stroke commercial-grade engine
- 4-stage air cleaner system results in longer air filter life
- 28" Bar Length
- Decompression valve for easy starting
- Automatic, adjustable clutch-driven bar oiler operates only when the chain is moving to reduce oil consumption
- 19mm captive bar nuts no chance of losing hardware
- 3-point spring vibration reduction system for operator comfort
- Aluminum handle with rubber grip for strength and comfort
- Winter operation plug has 2 positions 1 for winter and 1 for normal conditions to improve engine operation