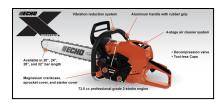

## **CS-7310P 20 FEATURES**

- High-power 73.5 cc 2-stroke commercial-grade engine
- 4-stage air cleaner system results in longer air filter life
- 20" Bar Length
- Decompression valve for easy starting
- Automatic, adjustable clutch-driven bar oiler operates only when the chain is moving to reduce oil consumption
- 19mm captive bar nuts no chance of losing hardware
- 3-point spring vibration reduction system for operator comfort
- Aluminum handle with rubber grip for strength and comfort
- Winter operation plug has 2 positions 1 for winter and 1 for normal conditions to improve engine operation