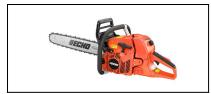

## Echo Rear Handle Chainsaw CS-620PW-20

Read More

SKU:CS-620PW-20

Price:\$719.99

Categories: Echo Power Equipment

## **CS-620PW 20 Features**

- 59.8cc professional-grade, 2-stroke engine for outstanding performance
- Automatic, adjustable clutch-driven oiler for reduced oil consumption
- 20" Bar Length
- Decompression valve for easier starter rope pulling
- Dual bumper spikes for more control while cutting
- Easy-access, heavy-duty two-piece air filter for easy cleaning
- G-Force Engine Air Pre-Cleaner<sup>™</sup> for reduced filter maintenance
- Translucent fuel tank for quick fuel level checks
- Wrap handle for more gripping options