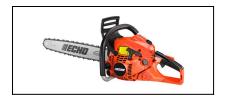

## **Echo Rear Handle Chainsaw CS-501P-18**

Read More

SKU:CS-501P-18

**Price:**\$599.99

Categories: Echo Power Equipment

## **CS-501P 18 Features**

- 50.2 cc professional-grade, 2-stroke engine
- 18" Bar Length
- Automatic, adjustable clutch-driven oiler reduces oil consumption
- Captive bar nuts no chance of losing fasteners
- Decompression valve for easier starting
- Ergonomic aluminum front handle for improved comfort and maneuverability
- G-Force Engine Air Pre-Cleaner $^{\text{\tiny TM}}$  reduces air filter maintenance
- Professional-grade bar and chain for maximum cutting performance and durability
- Top-mounted, tool-less access, two-piece air filter