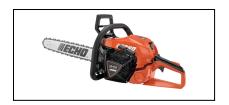

## **Echo Rear Handle Chainsaw CS-4510**

Read More

**SKU:**CS-4510

Price:\$359.99

Categories: Echo Power Equipment

## **CS-4510 FEATURES**

- 18" bar with 20BPX chain
- 3-point spring vibration reduction system provides operator comfort
- Automatic/adjustable bar oiler allows adjustment of oil flow to match cutting conditions
- Choke with automatic fast idle for easy starting
- Dual-post chain brake improves durability
- Momentary stop switch automatically returns to the "on" position
- Purge bulb delivers fresh fuel to the carburetor
- Side-access chain tensioner offers easy chain adjustment
- Spring-assist starter reduces starting effort
- Translucent fuel tank clearly indicates fuel level