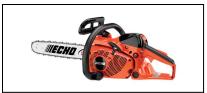

## Echo Rear Handle Chainsaw CS-361P-16

Read More

SKU:CS-361P-16

Price:\$399.99

Categories: Echo Power Equipment

## **CS-361P** Features

- Compact rear handle design based on the proven CS-355T
- Premium guide bar tall profile with multi-rivet nose
- 16" Bar Length
- Premium 91PXL chain hardened, extended life cutters for longer chain life
- Automatic, adjustable clutch-driven oiler-Reduces oil consumption
- G-Force engine air Pre-Cleaner<sup>™</sup>-Reduces air filter maintenance
- Top-mounted, tool-less access air filter positioned away from dust and debris