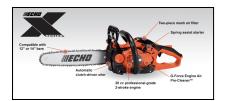

## **CS-2511P FEATURES**

- 25.0cc 2-stroke commercial-grade engine
- Spring-assist starter reduces starting effort
- Top-mounted automatic, adjustable clutch-driven bar oiler operates only when the chain is moving to reduce oil consumption
- G-Force Engine Air Pre-Cleaner  $\ensuremath{^{\rm TM}}$  for longer air filter life
- 14" Bar Length
- Spring vibration reduction system for operator comfort
- Side-access chain tensioner for easy chain adjustment
- Palm rest to keep hand secure on saw
- Replaceable metal spike for improved user control and leverage
- Captive bar nut prevents loss of hardware