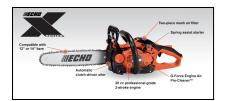

## **CS-2511P FEATURES**

- 25.0cc 2-stroke commercial-grade engine
- Spring-assist starter reduces starting effort
- Top-mounted automatic, adjustable clutch-driven bar oiler operates only when the chain is moving to reduce oil consumption
- G-Force Engine Air Pre-Cleaner  $\ensuremath{^{\rm TM}}$  for longer air filter life
- 12" Bar Length
- Spring vibration reduction system for operator comfort
- Side-access chain tensioner for easy chain adjustment
- Palm rest to keep hand secure on saw
- Replaceable metal spike for improved user control and leverage
- Captive bar nut prevents loss of hardware