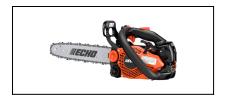

## **Echo Top Handle Chainsaw CS2511T-14**

Read More

**SKU:**CS2511T-14

**Price:**\$559.99

Categories: Echo Power Equipment

## **CS-2511T-14 Features**

- 25 cc professional-grade, 2-stroke engine
- Choke with automatic fast idle for easy starting
- Clutch-driven adjustable oiler oiler only runs when the chain is moving
- Dual-post chain brake for durability
- Fine grid starter cover to prevent debris ingestion
- G-Force Engine Air Pre-Cleaner<sup>™</sup> for extended filter life
- Side-access chain tensioner for easy chain adjustment
- Textured grip for optimum control
- Bar Length: 14"