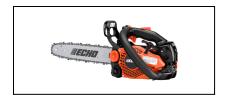

## **Echo Top Handle Chainsaw CS2511T-12**

Read More

**SKU:**CS2511T-12

**Price:**\$549.99

Categories: Echo Power Equipment

## CS-2511T-12 Features

- 25 cc professional-grade, 2-stroke engine
- Choke with automatic fast idle for easy starting
- Clutch-driven adjustable oiler oiler only runs when the chain is moving
- Dual-post chain brake for durability
- Fine grid starter cover to prevent debris ingestion
- G-Force Engine Air Pre-Cleaner<sup>™</sup> for extended filter life
- Side-access chain tensioner for easy chain adjustment
- Textured grip for optimum control
- Bar Length: 12"