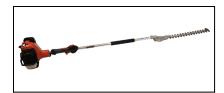

## SHC-2620S FEATURES

- 25.4 cc 2-stroke gas engine
- 4.6:1 ratio provides high blade speed for a clean cut
- Easy start in all conditions
- Lightweight and durable
- Mid-reach shaft for improved maneuverability
- Offset design for space between shaft and cutting surface
- RazorEdge(TM) 3-sided teeth for longer cutting performance
- Rubber front & rear grips for operator comfort
- Tip guard to protect the blade from contact
- Tool-less air filter cover for a 2-stage air filtration system