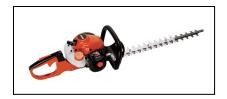

## **Echo Hedge Trimmers HC-155**

Read More

**SKU:**HC-155

**Price:**\$419.99

Categories: Echo Power Equipment

## **HC-155 Features**

- 21.2 cc professional-grade, 2-stroke engine for outstanding performance
- i-30  $^{\text{\tiny TM}}$  starting system for reduced effort starting
- 24" double-sided, double-reciprocating RazorEdge™ blades are precision ground and laser cut for long-lasting sharpness
- Redesigned gear box provides dependability and durability
- Commercial-duty air filtration system for long engine life
- Ergonomic front and rear handles for a comfortable grip