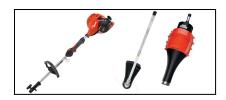

## **Pro Attachment Series™ PAS-225VPB**

Read More

SKU:PAS-225VPB

Price:\$399.99

Categories: Echo Power Equipment

## **PAS-225VPB Features**

- 21.2cc professional-grade, 2-stroke engine for outstanding performance
- Tool-less coupler allows for fast easy changes on multiple attachments
- Blower features 100 MPH air speed and 317 CFM
- Blower has an axial direct-drive for maximum performance
- i-30  $^{\scriptscriptstyle\rm TM}$  starting system allows you to start with 30% less effort
- Trimmer cuts up to a 17" swath
- Trimmer has a Speed-Feed ® 400 trimmer head
- Not recommended for Straight Shaft Edger, ProSweep, ProPaddle, or Bed Redefiner attachments