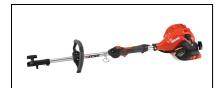

## Echo Pro Attachment Series<sup>™</sup> PAS-225

Read More

SKU:PAS-225

Price:\$249.99

Categories: Echo Power Equipment

## **PAS-225 Features**

- 21.2 cc professional-grade, 2-stroke engine for outstanding performance
- Tool-less coupler allows for fast easy changes on multiple attachments
- Adjustable left-handed grip for desired operator's hand position
- Vibration reducing mounting absorbs engine vibrations
- i-30<sup>™</sup> starting system allows you to start with 30% less effort
- Not recommended for Straight Shaft Edger, ProSweep, ProPaddle, or Bed Rederfiner attachments