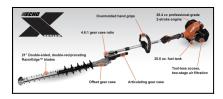

## **HCA-2620S FEATURES**

- 25.4cc shafted hedge trimmer w/ articulating gearcase
- 21-inch double-sided, double-reciprocating RazorEdge® blades for long-lasting sharpness
- High blade speed provides outstanding cutting finish and reduces job time
- Articulating gear case allows 10 blade adjustments with a total range of 135 degrees
- Front and rear handles with rubber grips for operator comfort
- Short shaft length for improved maneuverability
- A two-stage air filtration system protects the engine and extends maintenance intervals