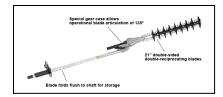

## **Articulating Hedge Trimmer Attachment Features**

- Compatible with PAS-225, PAS-230, PAS-266, PAS-280 and PAS-2620
- Multi-position attachment allows for a variety of hedge trimming applications
- 21" double-sided, double-reciprocating blades
- Blade folds flush to shaft for easy storage
- Special gear case allows operational blade set articulation of 135 degrees in 15 degree increments (range including storage position: 270 degrees)