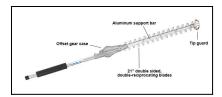

## **Hedge Trimmer Attachment Features**

- Compatible with PAS-225, PAS-230, PAS-266, PAS-280 and PAS-2620
- 21" double-sided, double-reciprocating professional-grade cutter blades for quick, clean trimming and sculpting
- Extra heavy-duty, professional-grade gear case for outstanding longevity
- $\circ\,$  Has a tip guard and aluminum support bar to protect the cutting surface
- o Offset gear case puts space between you and your hedges