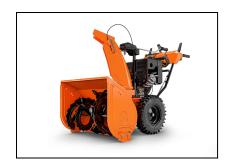

## Ariens Deluxe 30 Sno-Thro Snow Blower - 921071

The Deluxe Series is consistently one of our best sellers because it has a history of knocking winter down a few notches. They're easy to maneuver and control with their standard Auto-Turn<sup>™</sup> steering and huge 14" serrated all-steel auger. A high 21" housing height devours the snow before throwing it up to 50 feet at a rate of 62-72 tons per hour. Various engines and machine widths make it easy to find the right unit for your property. Behind a Deluxe, you're walking in the tire tracks of greatness.