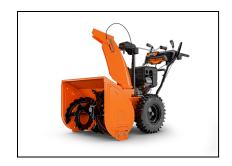

## Ariens Deluxe 28 SHO Sno-Thro Snow Blower - 921072

The Deluxe Series is consistently one of our best sellers because it has a history of knocking winter down a few notches. They're easy to maneuver and control with their standard Auto-Turn<sup>™</sup> steering and huge 14" serrated all-steel auger. A high 21" housing height devours the snow before throwing it up to 50 feet at a rate of 62-72 tons per hour. Various engines and machine widths make it easy to find the right unit for your property. Behind a Deluxe, you're walking in the tire tracks of greatness.

- Wide 28" clearing width that moves 72 tons of snow per hour
- o Powerful Ariens AX 301cc engine with a 14" Super High Output impeller
- o Premium features like Auto-Turn and an LED headlight