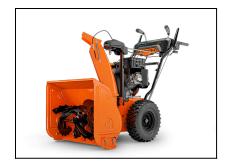

## Ariens Compact 24 Auto - 920029

Designed for effortless agility while maintaining 100% Ariens® ability, the Compact Sno-Thro® is designed to be easy enough to take out for a light dusting of snow and reliable enough to tackle up to 59 tons per hour if needed. A 2.5X Quick-Turn chute rotation throws the snow where you want it. Its 24" all-steel housing and serrated 11" auger chew through huge drifts with ease. Don't let its convenient size fool you, there's a lot of power packed into the Ariens Compact.