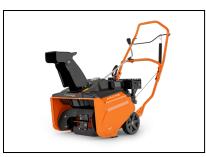

## Ariens Professional 21 SSRC Snow Blower - 938025

This rugged workhorse is the perfect addition to any commercial snow-clearing fleet thanks to its powerful Ariens<sup>®</sup> AX 208cc engine and ingenious design elements. Its smart lift handlebar system slides right into your vehicle and an open engine allows for easy access to the oil fill, oil drain, and spark plug. A perfect marriage of form and function, the Professional 21 will blow away your expectations - along with tons of snow.

- Large 21" clearing width and remote chute operation
- Ariens AX 208cc engine opens easily for maintenance to the spark plug, recoil, and carburetor
- Engineered for those who move loads of snow from several sites in a given workday