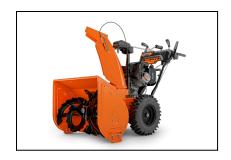

## Ariens Deluxe 28 SHO Snow Blower - 921048

The Deluxe Series is consistently one of our best sellers because it has a history of knocking winter down a few notches. They're easy to maneuver and control with their standard Auto-Turn<sup>™</sup> steering and huge 14" serrated all-steel auger. A high 21" housing height devours the snow before throwing it up to 50 feet at a rate of 62-72 tons per hour. Various engines and machine widths make it easy to find the right unit for your property. Behind a Deluxe, you're walking in the tire tracks of greatness.

- Wide 28" clearing width that moves 72 tons of snow per hour
- Powerful Ariens AX 306cc engine with a 14" Super High Output impeller
- Premium features like Auto-Turn and an LED headlight