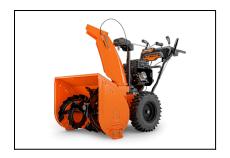

## Ariens Deluxe 28 Snow Blower - 921046

The Deluxe Series is consistently one of our best sellers because it has a history of knocking winter down a few notches. They're easy to maneuver and control with their standard Auto-Turn<sup>™</sup> steering and huge 14" serrated all-steel auger. A high 21" housing height devours the snow before throwing it up to 50 feet at a rate of 62-72 tons per hour. Various engines and machine widths make it easy to find the right unit for your property. Behind a Deluxe, you're walking in the tire tracks of greatness.