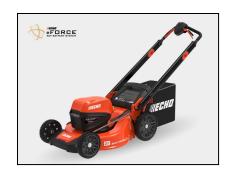

## Echo DLM-2100SP 56V 21" Self-Propelled Lawnmower with 5.0AH Battery and Charger

Read More

SKU:DLM2100SPC2

**Price:**\$549.99

Categories: Echo Power Equipment

**Product Description** 

## DLM-2100SP 56V 21" Self-Propelled Lawnmower with 5.0AH Battery and Charger

The DLM-2100SP self-propelled mower, powered by the eFORCE™ 56V battery system, delivers hassle-free mowing with legendary ECHO power. With an auto-switch dual-battery dock, three quick-switch clippings discharge settings, and a large 21-inch cutting deck, it makes cuts without compromise.

- Large 21-in. heavy-duty steel deck cuts more area faster
- 3-in-1 discharge for mulching, bagging, or side discharge
- Auto-switch battery for less downtime