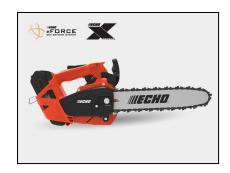

## Echo DCS-2500T 56V 12" Top Handle Chainsaw with 2.5AH Battery and Charger

Read More

**SKU:**DCS2500T-12C1

**Price:**\$629.99

Categories: Echo Power Equipment

## DCS-2500T 56V 12" Top Handle Chainsaw with 2.5AH Battery and Charger

What do the pros need from a battery-powered chainsaw? ECHO asked, then designed the DCS-2500T to meet their demanding standards. On the strength of the ECHO eFORCE  $^{\text{\tiny TM}}$  56V battery system, this lightweight beast is perfect for high-climbing professional arborists