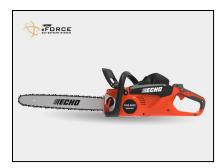

## Echo DCS-5000 56V 18" Rear Handle Chainsaw with 5.0AH Battery and Charger

## DCS-5000 56V 18" Rear Handle Chainsaw with 5.0AH Battery and Charger

Convenient, packed with features, and most importantly, packed with power. Capable of 200 cuts on a single charge, the DCS-5000 harnesses the professional-grade power of the ECHO eFORCE  $\stackrel{\text{\tiny M}}{=}$  56V battery system for smooth, easy cuts and all-day performance

- 18 in. bar and chain for larger cuts
- Flip-lever oil cap for easy removal
- Brushless motor