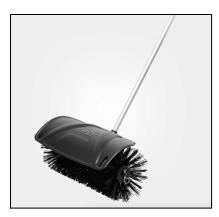

## EGO POWER+ 22" Bristle Brush Attachment -BBA2100

Clean up dirt and debris on any surface with the EGO Bristle Brush attachment. The 22-inch cleaning swath makes removing debris quick and easy compared to a broom. When the job is done simply detach the bristle brush for clean and convenient storage. EGO attachments are designed specifically for the EGO Multi-Head System and offer the highest quality and performance.

## **TECH SPECS**

- 22" sweeping surface cleans large areas
- Durable nylon bristles for optimal performance
- Ideal for dust, dirt, leaves, snow, artificial turf and rocks
- Detachable Guard to prevent debris build up
- Tool-free bristle brush attachment
- Detach without tools for clean and easy storage
- 10 in. diameter
- 5 Year Warranty